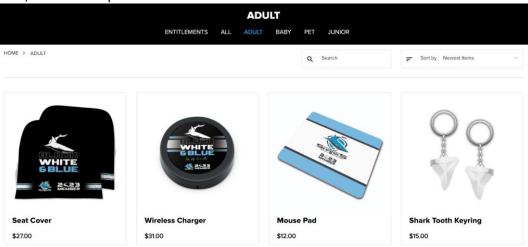

## Step 3: Selecting your Membership Package Items

You will be taken directly to the "all" page where you will be able to see every item that is able for redemption on the portal.

Once on this page, depending on what Membership category (Adult, Baby, Pet Junior) you purchased, click that respective tab.