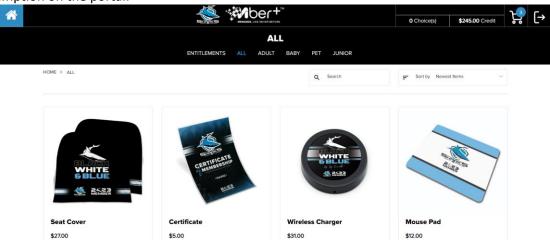

## Step 3: Selecting your Membership Package Items

You will be taken directly to the "all" page where you will be able to see every item that is able for redemption on the portal.

Once on this page, depending on what Membership category (Adult, Baby, Pet Junior) you purchased, click that respective tab.