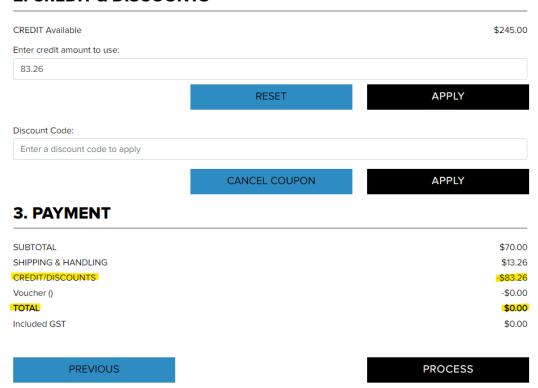

### 2. CREDIT & DISCOUNTS

You will then see that the Credit/Discount has been applied and the Total will display as \$0.00.

### 2. CREDIT & DISCOUNTS

You can then click the "Process" button and your order will be placed and sent for dispatch and fulfilment.