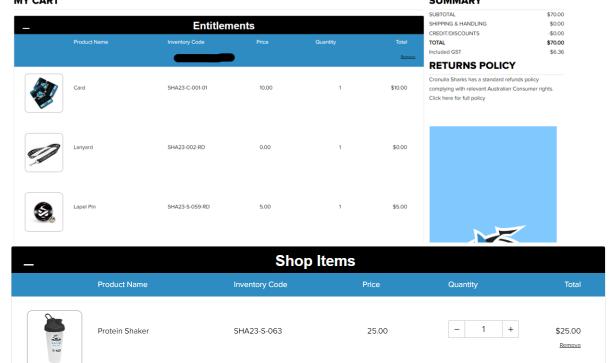

The item will then be added to your cart, and you will return to the home page.

Once you have chosen all of the items you wish to redeem, click on the cart button.

All off the items you have selected will appear, including entitlements and product items. **MY CART SUMMARY** 

Once this is call confirmed, you can select the "Checkout" button.