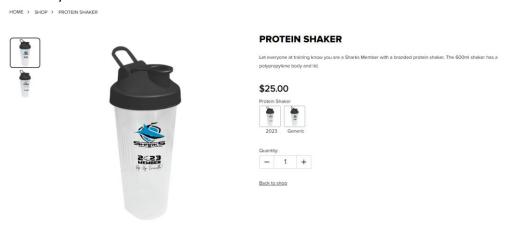

## Step 3: Selecting your Membership Package Items

You will be taken directly to the "all" page where you will be able to see every item that is able for redemption on the portal.

Once on this page, depending on what Membership category (Adult, Baby, Pet Junior) you purchased, click that respective tab.

Click on the item you wish to redeem.

On select items, you will be able to choose which design you would like on the item. To view designs, simply click on either design button.

Once you have decided on a design and product, click on the "Add to Cart" button. NOTE: You will not be able to add an item to the cart if you have not selected an artwork design.