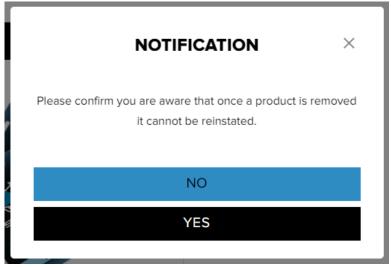

### **CARD, LANYARD + LAPEL PIN**

Card, Lanyard + Lapel Pin Description

\$15.00

Quantity: 1

\$15.00

Back to entitlements

Once selected, the below is how the entitlements will appear.

If you choose to opt-out of these items and retain the credit, the below pop-up box will appear to confirm your selection.