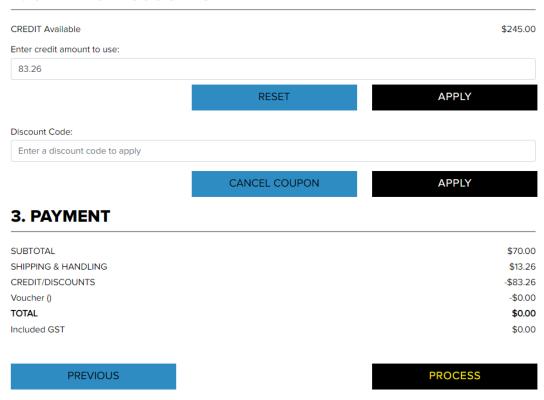

### 2. CREDIT & DISCOUNTS

To apply the credit, write the total amount of credit you wish to use in the box available and click the "Apply" button.

### 2. CREDIT & DISCOUNTS

You will then see that the Credit/Discount has been applied and the Total will display as \$0.00.