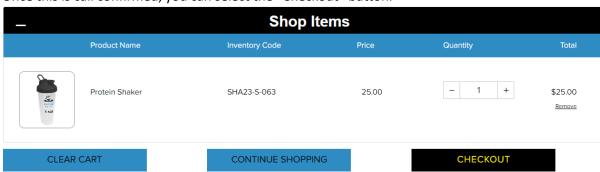

The item will then be added to your cart, and you will return to the home page.

Once you have chosen all of the items you wish to redeem, click on the cart button.

All off the items you have selected will appear, including entitlements and product items. **MY CART SUMMARY** 

Once this is call confirmed, you can select the "Checkout" button.