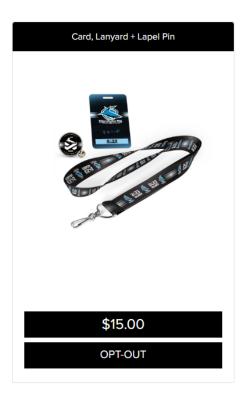

HOME > SHOP > CARD, LANYARD + LAPEL PIN

### **CARD, LANYARD + LAPEL PIN**

Card, Lanyard + Lapel Pin Description

\$15.00

Quantity: 1

\$15.00

Back to entitlements

Once selected, the below is how the entitlements will appear.

If you choose to opt-out of these items and retain the credit, the below pop-up box will appear to confirm your selection.