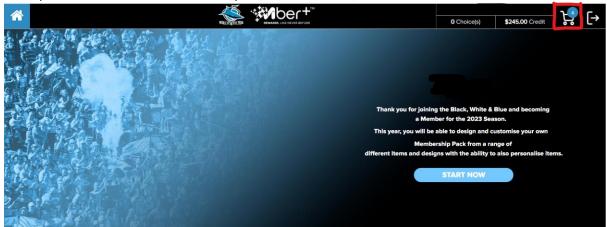

## Step 2: Redeeming your Membership Entitlements

Once you have logged into your account, you will see your name displayed in the top right-hand corner, the number of "choices" should reflect the number of Memberships held under that PAH account and the credit will be the total amount of all the Memberships.

To begin the "redemption" process click on the "choices" button. You will then be taken the "entitlements" page. Here you will have the choice to redeeming the items shown in the image and that amount displayed will be deducted from your account or you can opt-out and retain the credit. NOTE: Once you have clicked either the dollar value or opt-out, this cannot be changed.