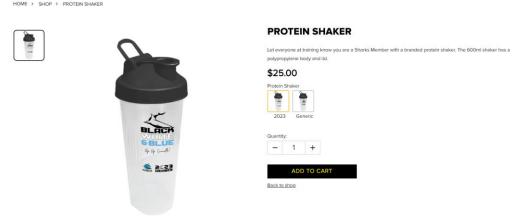

Click on the item you wish to redeem.

On select items, you will be able to choose which design you would like on the item. To view designs, simply click on either design button.

Once you have decided on a design and product, click on the "Add to Cart" button. NOTE: You will not be able to add an item to the cart if you have not selected an artwork design.

The item will then be added to your cart, and you will return to the home page.

Once you have chosen all of the items you wish to redeem, click on the cart button.

All off the items you have selected will appear, including entitlements and product items. **MY CART SUMMARY** 