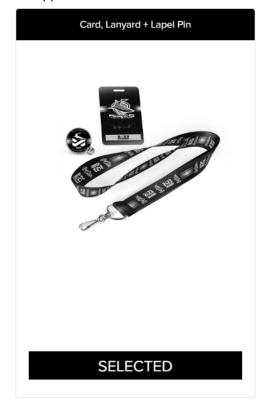

HOME > SHOP > CARD, LANYARD + LAPEL PIN

### **CARD, LANYARD + LAPEL PIN**

Card, Lanyard + Lapel Pin Description

\$15.00

Quantity: 1

\$15.00

Back to entitlements

Once selected, the below is how the entitlements will appear.

If you choose to opt-out of these items and retain the credit, the below pop-up box will appear to confirm your selection.