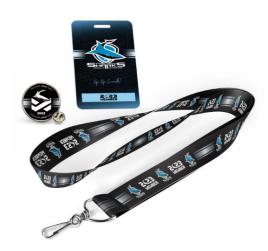

HOME > SHOP > CARD, LANYARD + LAPEL PIN

### **CARD, LANYARD + LAPEL PIN**

Card, Lanyard + Lapel Pin Description

\$15.00

Quantity: 1

\$15.00

Back to entitlements

Once selected, the below is how the entitlements will appear.

If you choose to opt-out of these items and retain the credit, the below pop-up box will appear to confirm your selection.