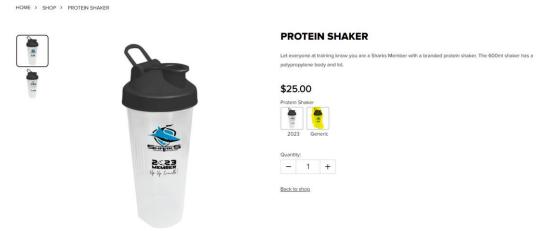

## Step 3: Selecting your Membership Package Items

You will be taken directly to the "all" page where you will be able to see every item that is able for redemption on the portal.

Once on this page, depending on what Membership category (Adult, Baby, Pet Junior) you purchased, click that respective tab.

Click on the item you wish to redeem.

On select items, you will be able to choose which design you would like on the item. To view designs, simply click on either design button.

Once you have decided on a design and product, click on the "Add to Cart" button. NOTE: You will not be able to add an item to the cart if you have not selected an artwork design.