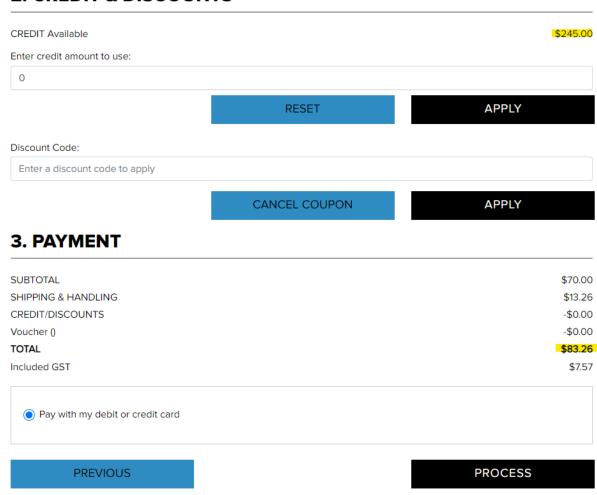

You will then be taken to the below page where you apply your credit. In the top right-hand corner, the credit value will be displayed. Under the payment, the total of your redemption will be displayed.

### 2. CREDIT & DISCOUNTS

To apply the credit, write the total amount of credit you wish to use in the box available and click the "Apply" button.