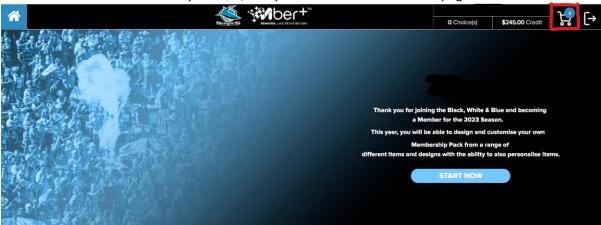

## Step 2: Redeeming your Membership Entitlements

Once you have logged into your account, you will see your name displayed in the top right-hand corner, the number of "choices" should reflect the number of Memberships held under that PAH account and the credit will be the total amount of all the Memberships.

To begin the "redemption" process click on the "choices" button. You will then be taken the "entitlements" page. Here you will have the choice to redeeming the items shown in the image and that amount displayed will be deducted from your account or you can opt-out and retain the credit. NOTE: Once you have clicked either the dollar value or opt-out, this cannot be changed.