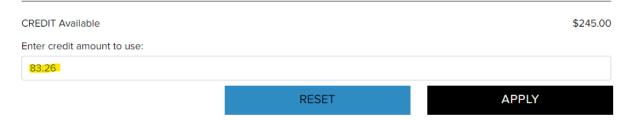

### 2. CREDIT & DISCOUNTS

To apply the credit, write the total amount of credit you wish to use in the box available and click the "Apply" button.